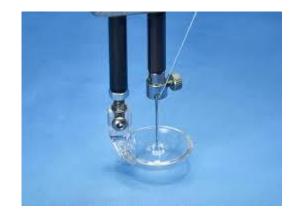

# **LEARN & CREATE**

with Baby Lock

- 7) Baby Lock Couching Foot Set BLQ-CCF
  - a) Set of 3 feet
  - b) Each size is for different weights of yarn

- 8) Baby Lock Glide Foot BLQ-GF
  - a) Shaped to prevent catching on fabrics and batting at edge of quilt
  - b) Clear foot easy to see through
  - c) Rounded like bowl or contact lens