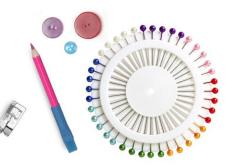

# LEARN & CREATE

with Baby Lock

- 4) Baby Lock 1/4" Ruler Set Item # BLRK2-HSLA
  - a) ¼" high for long arm quilting machines
  - b) Basic rulers for getting started
  - c) 6 ruler set
    - i) Squiggle II
    - ii) Mini Straight Line Tool
    - iii) Feather
    - iv) Small Diamond
    - v) Nautical Feathers
    - vi) Nested Circles

This Set Includes & Rulers

- Springle II

- Work Spring Line

- Plants for the Year of the World

- Nacolina Feather by their Weed

- Nacolin

- 5) Baby Lock Laser Light BLCT16-LL
  - a) 2 positions it can be positioned
  - b) Used with Pantographs
  - c) Used with Groovy Boards