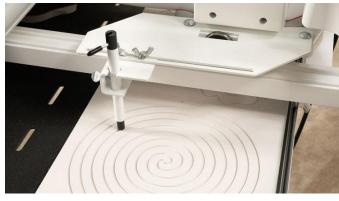

### 11) Groovy Boards

- a) Stylist rides in the groove to help training your muscle memory-BLJ18-ST
- b) Stylist has holder that attaches to the machine base-BLJ18-SA
- c) May use the laser light to follow
- d) You are the only one who sees where the path was
- e) Great way to practice free motion movement