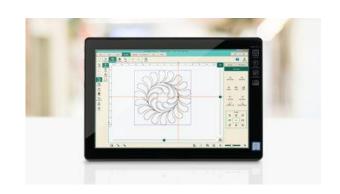

- 2) Ruler Base BLRG20-RB
  - a) Like extension table for sewing machine
  - b) Regalia is built with everything needed to attach base
  - c) Rulers for long arm quilting
    - i) ¼" height
    - ii) Remove the white covering on both sides
    - iii) See through
    - iv) Laser cut marks for positioning
  - d) Baby Lock branded set of rulers
- 3) Baby Lock Ruler and Echo Foot Set BLQ-REFS
  - a) 4 feet
  - b) Shank adaptor
  - c) ¼" from needle
  - d) ¼" high
  - e) Small open foot for putting thread in the correct position to stitch

# LEARN & CREATE

with Baby Lock

- 4) Baby Lock 1/4" Ruler Set Item # BLRK2-HSLA
  - a) ¼" high for long arm quilting machines
  - b) Basic rulers for getting started
  - c) 6 ruler set
    - i) Squiggle II
    - ii) Mini Straight Line Tool
    - iii) Feather
    - iv) Small Diamond
    - v) Nautical Feathers
    - vi) Nested Circles

This Set Includes & Rulers

- Springle II

- Work Spring Line

- Plants for the Year of the World

- Nacolina Feather by their Weed

- Nacolin

- 5) Baby Lock Laser Light BLCT16-LL
  - a) 2 positions it can be positioned
  - b) Used with Pantographs
  - c) Used with Groovy Boards