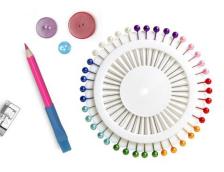

# LEARN & CREATE

with Baby Lock

- 4) Baby Lock 1/4" Ruler Set Item # BLRK2-HSLA
  - a) ¼" high for long arm quilting machines
  - b) Basic rulers for getting started
  - c) 6 ruler set
    - i) Squiggle II
    - ii) Mini Straight Line Tool
    - iii) Feather
    - iv) Small Diamond
    - v) Nautical Feathers
    - vi) Nested Circles

This Set Includes & Rulers

- Springle II

- Work Spring Line

- Plants for the Year of the World

- Nacolina Feather by their Weed

- Nacolin

- 5) Baby Lock Laser Light BLCT16-LL
  - a) 2 positions it can be positioned
  - b) Used with Pantographs
  - c) Used with Groovy Boards