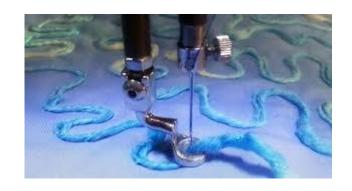

# **LEARN & CREATE**

with Baby Lock

- 7) Baby Lock Couching Foot Set BLQ-CCF
  - a) Set of 3 feet
  - b) Each size is for different weights of yarn

- 8) Baby Lock Glide Foot BLQ-GF
  - a) Shaped to prevent catching on fabrics and batting at edge of quilt
  - b) Clear foot easy to see through
  - c) Rounded like bowl or contact lens