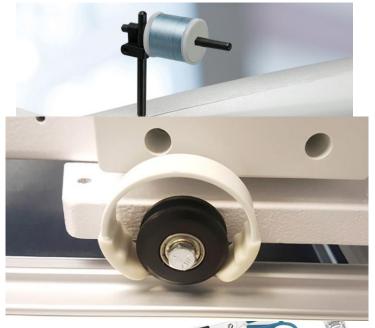

- 9) Horizontal Spool Holder BLJ18-HS
  - a) For thread that needs to spool off laying down
  - b) Attaches to top of machine with other spool pins