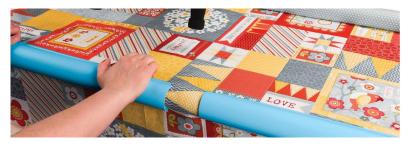

### 12) Quilt Clips – Item # QUILTCLIPS

- a) Package of 4 clips each 24" long
- b) Function to hold quilt in place when floating quilt top
- Placed on backing rail over top, batting and backing
- d) Keeps compensation down
- e) Takes less time to load quilt