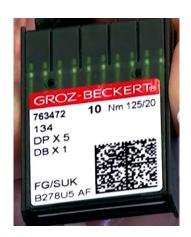

- 6) Industrial Sewing Machine Needles
  - a) Fully round shank
  - b) Groz-Beckert brand are package with machine
  - c) Sizes from 80/12 to 25/130
  - d) Denise's go to needle 100 or 110
  - e) Large number larger needle
  - f) 134 needs to be on needles for Regalia