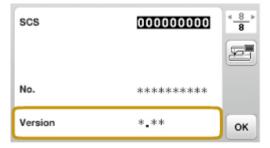

## To confirm the software version of your BLMCC

- 2. Press the power switch to "|" to turn on your machine.
- 3. Press (Settings key) to display the machine's settings screen.
- 4. Switch the settings screens by using (Previous page key) or (Next page key) to display the machine's program version.

5. If the "**Version**" shown in the screen is already "**1.07**" or later, it is not necessary to update your machine with the program on this page.

Copyright 2004-2018 Baby Lock USA Customer Support: 1-800-313-4110