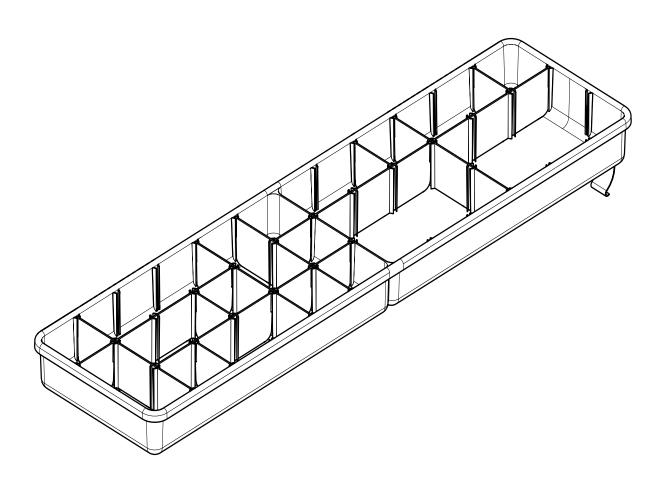

## **Section 2: Tool Tray Dividers**

Step 1: Determine the size of compartments needed and the tray layout desired.

Step 2: Slide the three part dividers (item 2) and single dividers (item 3) down into the slots inside the tool tray base (item 1) as needed.

| ITEM | PART #     | DESCRIPTION                    | QTY |
|------|------------|--------------------------------|-----|
| 1    | HG00274-01 | TOOL TRAY BASE                 | 1   |
| 2    | HG00274-04 | THREE PART DIVIDER - TOOL TRAY | 8   |
| 3    | HG00274-03 | SINGLE DIVIDER - TOOL TRAY     | 8   |