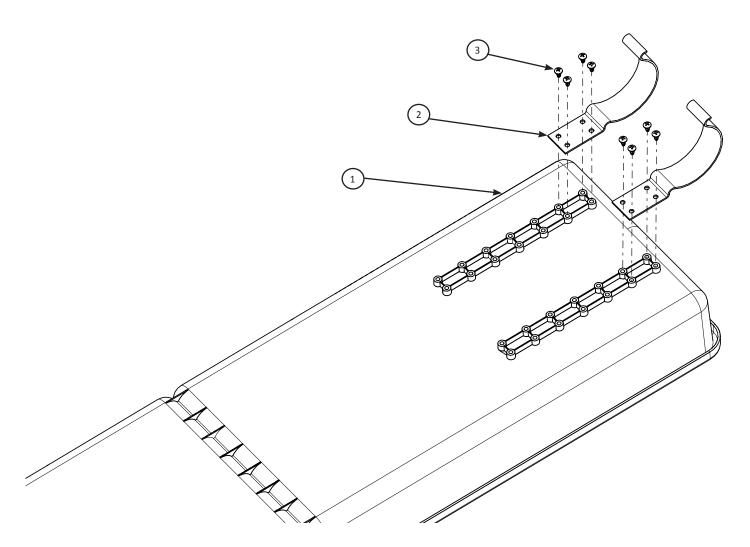

### **Section 1: Tool Tray Clip Assembly**

Step 1: Determine the mounting location where the clips (item 2) will best balance the tool tray over the long arm frame poles.

| NATE OF THE PARTY | <b>NOTE:</b> The bottom of the tray has holes for |
|-------------------------------------------------------------------------------------------------------------------------------------------------------------------------------------------------------------------------------------------------------------------------------------------------------------------------------------------------------------------------------------------------------------------------------------------------------------------------------------------------------------------------------------------------------------------------------------------------------------------------------------------------------------------------------------------------------------------------------------------------------------------------------------------------------------------------------------------------------------------------------------------------------------------------------------------------------------------------------------------------------------------------------------------------------------------------------------------------------------------------------------------------------------------------------------------------------------------------------------------------------------------------------------------------------------------------------------------------------------------------------------------------------------------------------------------------------------------------------------------------------------------------------------------------------------------------------------------------------------------------------------------------------------------------------------------------------------------------------------------------------------------------------------------------------------------------------------------------------------------------------------------------------------------------------------------------------------------------------------------------------------------------------------------------------------------------------------------------------------------------------|---------------------------------------------------|
|                                                                                                                                                                                                                                                                                                                                                                                                                                                                                                                                                                                                                                                                                                                                                                                                                                                                                                                                                                                                                                                                                                                                                                                                                                                                                                                                                                                                                                                                                                                                                                                                                                                                                                                                                                                                                                                                                                                                                                                                                                                                                                                               | six different clip locations.                     |

Step 2: Insert four screws (item 3) through the clip into the tool tray base (item 1).

Step 3: Tighten the four screws into the tool tray base with a #2 Phillips screwdriver (not provided).

Step 4: Repeat Steps 2 and 3 for the second clip.

| ITEM | PART #     | DESCRIPTION               | QTY |
|------|------------|---------------------------|-----|
| 1    | HG00274-01 | TOOL TRAY BASE            | 1   |
| 2    | HG00274-02 | CLIPS - TOOL TRAY         | 2   |
| 3    | HG00274-05 | SCREW-#6 X 1/4" PHP HL ZN | 8   |