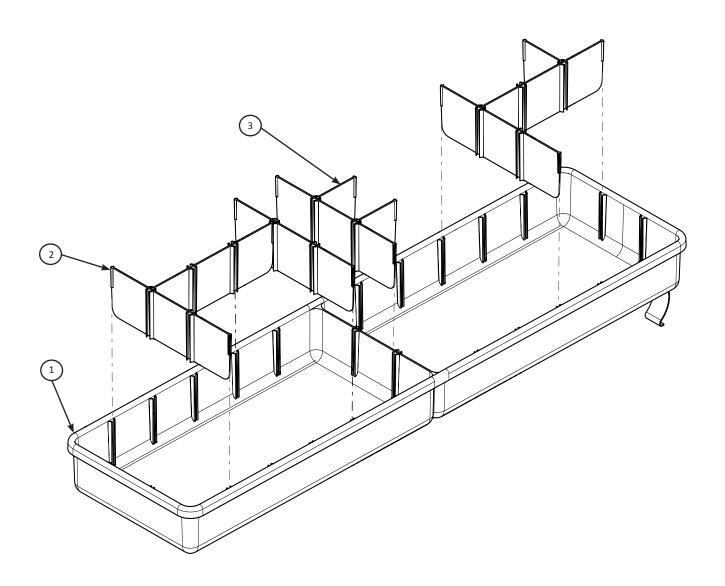

## **Section 2: Tool Tray Dividers**

Step 1: Determine the size of compartments needed and the tray layout desired.

Step 2: Slide the three part dividers (item 2) and single dividers (item 3) down into the slots inside the tool tray base (item 1) as needed.

| ITEM | PART #     | DESCRIPTION                    | QTY |
|------|------------|--------------------------------|-----|
| 1    | HG00274-01 | TOOL TRAY BASE                 | 1   |
| 2    | HG00274-04 | THREE PART DIVIDER - TOOL TRAY | 8   |
| 3    | HG00274-03 | SINGLE DIVIDER - TOOL TRAY     | 8   |