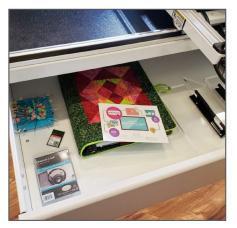

## Baby Lock QUILT FRAME DRAWER

Add an extra level of storage to your longarm quilt frame when you install the Baby Lock Quilt Frame Drawer. It's the perfect place to keep thread, rulers, notions and other quilting supplies within reach. Install one or two drawers on your Kinetic and Pearl quilt frame or one drawer on your Coronet frame.

## Features

**Easy to Open and Close** Smooth drawer guides make quick access a snap.

Versatile Access Suited for use on either the front or back of your frame to suit your specific needs.

**Spacious Design** Each drawer measures 44-3/4" W x 6-1/2" H x 19" D inside with plenty of room for your supplies.