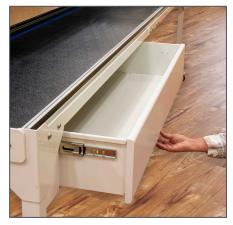

## Baby Lock QUILT FRAME DRAWER

Add an extra level of storage to your longarm quilt frame when you install the Baby Lock Quilt Frame Drawer. It's the perfect place to keep thread, rulers, notions and other quilting supplies within reach. Install one or two drawers on your Kinetic and Pearl quilt frame or one drawer on your Coronet frame.

## Features

**Easy to Open and Close** Smooth drawer guides make quick access a snap.

Versatile Access Suited for use on either the front or back of your frame to suit your specific needs.

**Spacious Design** Each drawer measures 44-3/4" W x 6-1/2" H x 19" D inside with plenty of room for your supplies.