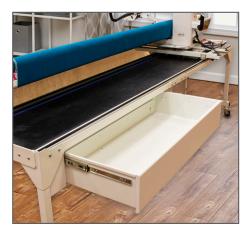

## Baby Lock QUILT FRAME DRAWER

Add an extra level of storage to your longarm quilt frame when you install the Baby Lock Quilt Frame Drawer. It's the perfect place to keep thread, rulers, notions and other quilting supplies within reach. Install one or two drawers on your Kinetic and Pearl quilt frame or one drawer on your Coronet frame.

## Features

**Easy to Open and Close** Smooth drawer guides make quick access a snap.

Versatile Access Suited for use on either the front or back of your frame to suit your specific needs.

**Spacious Design** Each drawer measures 44-3/4" W x 6-1/2" H x 19" D inside with plenty of room for your supplies.