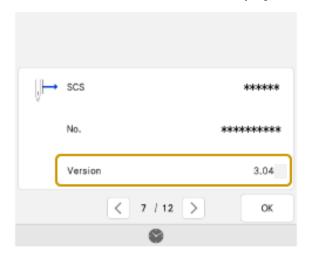

## How to confirm whether the tutorial videos is latest on your BLSA

- 1. Press the power switch to "|" to turn on your machine.
- 2. If the opening movie is played, touch anywhere on the LCD screen.
- 3. Press (Machine setting screen key) to display the machine's settings screen.
- 4. The machine's settings screen appears.
- 5. Switch the settings screens by using (Previous page key) or (Next page key) to display the machine's program version.
- 6. Check the version shown on the display as described below.

➤ If the version number is displayed as **3.04**, it is necessary to update the tutorial video data on your machine. Follow the instructions below to update the video data.

Copyright © 2004-2020 Baby Lock USA Customer Support: 1-800-313-4110

➤ If "Version" is lower than "3.04", update your machine's software with the Version 3.04 update file first, before installing the Version 3.04 video update file.