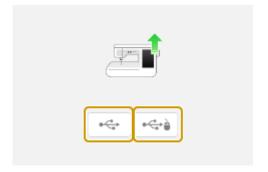

5. The upgrade screen will appear on the LCD. Press or

: Press this key to load the program file from the USB flash drive plugged into the USB port for media

: Press this key to load the program file from the USB flash drive plugged into the USB port for mouse