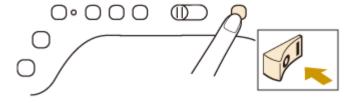

### How to update your machine's software using a USB Flash drive

- 1. Insert the USB Flash drive into the USB port on the computer.
- 2. Copy only the update file, Mov2 t.upf, to the USB Flash drive.
- 3. Safely remove the USB Flash drive from the USB port on the computer.
- 4. While pressing the "Automatic Threading" button, turn the main power to ON.