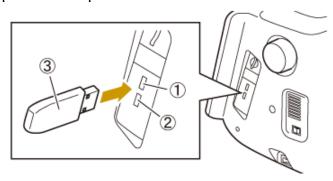

6. Insert the USB flash drive into the USB port on the machine corresponding to the USB key pressed in step 5.

- 1 USB port for media
- ② USB port for mouse
- 3 USB flash drive

7. Press Load key.

8. When the message "Upgrade complete" appears, the update file has been loaded.