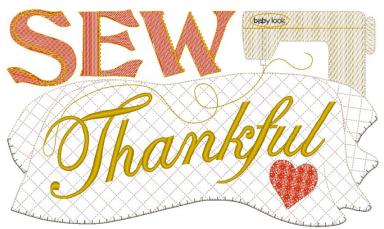

## BL Machine Sew Thankful Color Chart:

5.80" x 9.94" (23,156 stitches)

- 1. "SEW" lettering
- 2. Detailing on "SEW" lettering
- 3. Machine body (white or off-white)
- 4. Machine outline (slightly darker shade of color used for #3)
- 5. Needle bar (silver)
- 6. Stripe and frame for "Baby Lock" (gold)
- 7. "Baby" lettering\* (black)
- 8. "Lock" lettering\* (black)
- 9. Quilting on quilt
- Quilt outline (slightly darker shade of color used for #9)
- 11. Blanket stitch edge of quilt
- 12. "Thankful" lettering and thread in machine
- 13. Lace heart
- 14. Lace heart blanket stitch edge

\*NOTE - "Baby" and "Lock" stitch separately for ease in cutting jump threads.

Learn how to make a mini wall hanging with this design! Read the "Sew Thankful" blog post by A Bit of Stitch for step-by-step directions. (Find the blog by visiting abitofstitch.com and taking the "BLOG" link near the upper right corner of the page.)